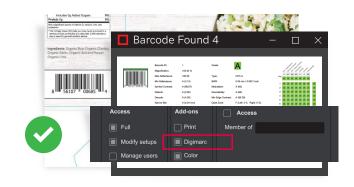

### **Inspect Digimarc Barcodes**

Verify and grade all Digimarc Barcodes with or without the use of a scanner by automatically confirming that the Global Trade Identification Number (GTIN) in Digimarc Barcodes matches the GTIN in the UPC or EAN barcode.

#### Streamline barcode quality checks

Speed up and simplify the quality control process for printers and prepress operators by catching any errors that occur when printing early on.