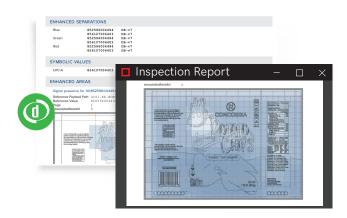

# Sign off with confidence

Generate comprehensive inspection reports to record and review all detected differences, including the enhanced separation values. Keep track of each inspection with e-signatures for enhanced security.