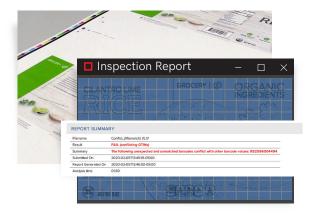

# Sign off with confidence

Generate comprehensive inspection reports to record and review all detected differences, including the enhanced separation values. Keep track of each inspection with e-signatures for enhanced security.